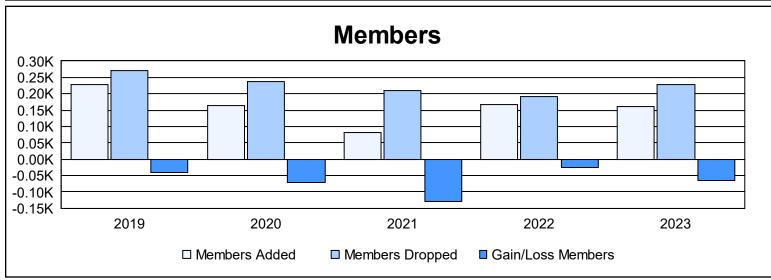

District 2 A2

As of June 2023 Cumulative

| Year      | New<br>Clubs | Dropped<br>Clubs | Gain/<br>Loss<br>Clubs | New<br>Members | Charter<br>Members | Reinstate<br>Members | Transfer<br>Members | Total<br>Member<br>Added | Total<br>Members<br>Dropped | Gain/<br>Loss<br>Members |
|-----------|--------------|------------------|------------------------|----------------|--------------------|----------------------|---------------------|--------------------------|-----------------------------|--------------------------|
| 2018-2019 | 1            | 3                | -2                     | 200            | 21                 | 3                    | 5                   | 229                      | 271                         | -42                      |
| 2019-2020 | 0            | 1                | -1                     | 142            | 6                  | 6                    | 11                  | 165                      | 237                         | -72                      |
| 2020-2021 | 0            | 0                | 0                      | 66             | 3                  | 6                    | 6                   | 81                       | 211                         | -130                     |
| 2021-2022 | 0            | 2                | -2                     | 150            | 0                  | 6                    | 10                  | 166                      | 192                         | -26                      |
| 2022-2023 | 0            | 2                | -2                     | 147            | 0                  | 5                    | 10                  | 162                      | 227                         | -65                      |
| Average   | 0            | 2                | -1                     | 141            | 6                  | 5                    | 8                   | 161                      | 228                         | -67                      |